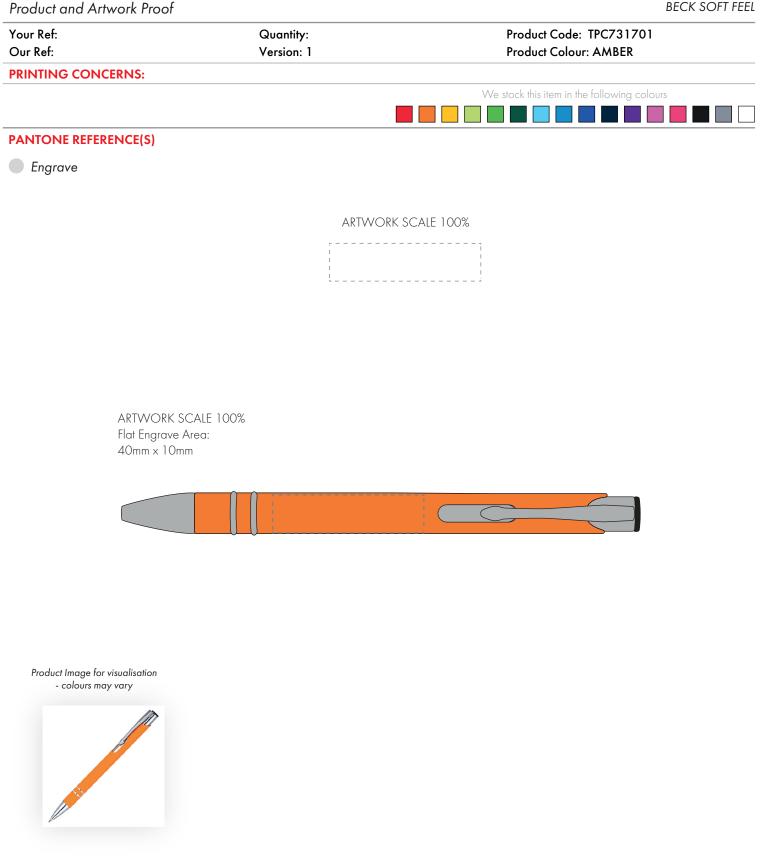

The dashed line is to demonstrate print area and will not appear on your printed item

- 1. Your order will not go in to print and production time cannot be confirmed, unless artwork has been approved via the online system.
- 2. Once printed, artwork cannot be amended, mistakes must be rectified at visual stage.
- 3. Claims for faulty goods will be honoured, only if the goods are returned to us. We will not issue credits/refunds for items that have been distributed. Please ensure that goods are satisfactory before distribution